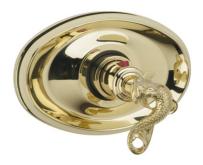

Phylrich.

### FEATURES

- Style: Baroque Treasures
- Collection: Dolphin
- Integral stops and filters
- Anti-scald

# 3/4" Thermostat Model TH101\_003

Image shown may not be in the finish selected