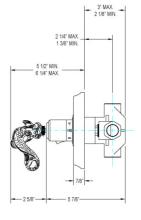

#### **COMPLIES WITH**

- A112.18.1-05/CSA B125.1-2005-CERTIFIED
- cUPC-CERTIFIED
- UPC-CERTIFIED

SIDE VIEW

# SPECIFICATIONS

# 3/4" Thermostat Model TH101\_003

Image shown may not be in the finish selected