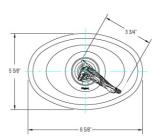

# SPECIFICATIONS

# 3/4" Thermostat Model TH101\_003

Image shown may not be in the finish selected